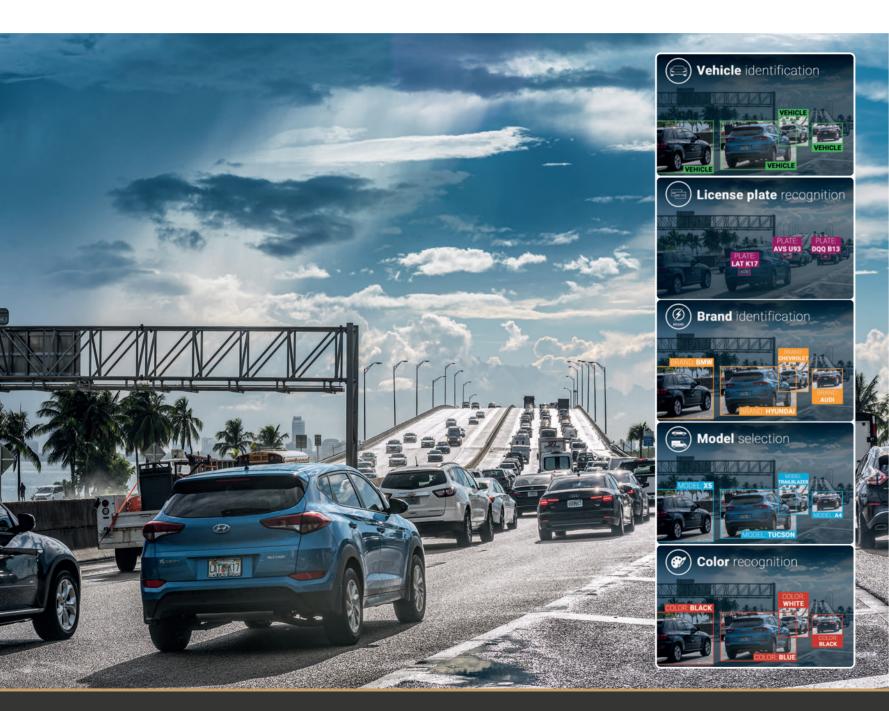

# Carmen® MMR Software Add-On

Make, model, and color recognition for any version of Carmen® ANPR

## Get geo-specific brand and model data

Carmen® MMR is an add-on software developed for the Carmen® ANPR Image, ANPR Stream, or ANPR Cloud plate recognition software. It is also available for all Adaptive Recognition traffic monitoring cameras that feature onboard or cloud-based ANPR

The optional add-on enables the software to recognize the brand, model, color, and category of vehicles based on front or rear images. It brings value in many application areas, from tolling through identifying stolen vehicles to creating statistics for marketing in retail parking lots.

Carmen® MMR is available with region-specific engines. 230+ vehicle makes, 1700+ models from 7 geographical regions worldwide are recognized with high accuracy. Brand and model names are returned in a geo-specific manner.

### Main benefits

- Accurate make, model, color, and category recognition
- Vehicle data for access control, marketing, and other purposes
- Worldwide coverage through regional engines
- Regularly updated database
- Results delivered 4 times faster compared to other MMR engines on the market

## **Key features**

- 230+ vehicle makes (brands) recognized
- 1700+ vehicle models recognized
- Vehicle category recognized
- Colors recognized even in low light conditions
- Cloud or on-premise solution