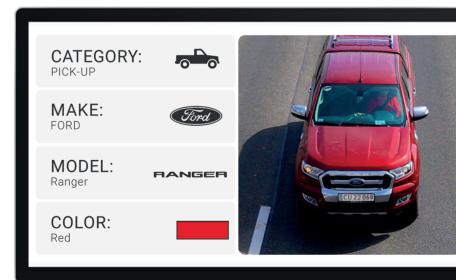

The optional add-on enables the software to recognize the brand, model, color, and category of vehicles based on front or rear images. It brings value in many application areas, from tolling through identifying stolen vehicles to creating statistics for marketing in retail parking lots.

Carmen® MMR is available with region-specific engines. 230+ vehicle makes, 1700+ models from 7 geographical regions worldwide are recognized with high accuracy. Brand and model names are returned in a geo-specific manner.

## **Key features**

- 230+ vehicle makes (brands) recognized
- 1700+ vehicle models recognized
- Vehicle category recognized
- Colors recognized even in low light conditions
- Cloud or on-premise solution